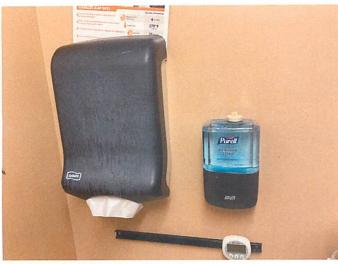

Dry erase board—\$10

Towel and soap dispenser multiple available —\$5

LG sensor dryer - 300

4 drawer filing cabinet (3 available) \$20

Shop Vac - \$50

Slide sorting

Back lighted table - \$50

Wire cart \$25