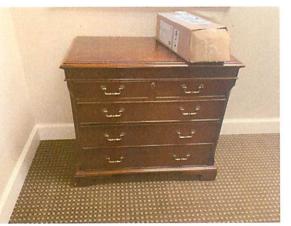

e \$40



## Metal lamp with green shade pair \$30



Gold framed scenic art \$10



3 sided gold framed mirror (2 available) \$50



Large gold framed art \$20



Desk \$45



Black physician stool \$65



## Pair black \$5



#### Small metal and wicker table \$25



## Metal with wooden top console table \$50



Pair art \$30



Framed art \$12



# Blue/Gray side chair (3 available) \$40



Gold elephant head lamp \$30



Round side table \$50



# Pale yellow sofa \$75



## pair iron mosaic lamps \$140



Large wood stone console \$200



Wide framed art signed \$500 Sold



# Decorative large bowl w/accessory balls \$20



Framed art \$20



Ricoh IM C3000 \$2000



Whirlpool mini frig \$50



Metal organizer \$10



# Crown Aesthetics PRP centrifuge \$100



Zimmer cooler \$5,000



## 4 drawer chest \$40



Pronox \$3,500



## 12 tank holder \$40



## 6 drawers metal desk \$25



4 drawers wide filing cabinet \$25



Tall stool \$15



Spa table \$200



6 drawer chest \$100



Gold and beige stool \$20



Sofwave \$30,000



Spa stool \$15





SkinAct steamer \$100



Hydrafacial \$12,000



Spa cart \$30



# Magnifying lamp \$40



Cooluli Mini cooler \$15



Towel warmer \$25



Double wax warmer \$25







Bookcase \$10



4 drawer legal filing cabinet (2 available) \$25



Warming unit 3m \$400

Stretcher (2 available)\$500



Data scope passport XG on stand \$100 sold



Vasepress compression therapy (2 available) \$200



VersaVac2 smoke filtration \$125



Bedside tray (2 available) - \$30



Suction vac 2 available \$300





Large Framed art \$30