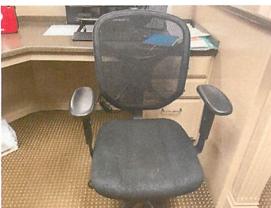

#### Philips heart start \$600

Desk chair \$25

Worn desk chair \$5

Dell computer stations (5 available) \$100

Milano DRE exam chair (4 available) \$450

Side table pair \$40

Black with gold wood chairs (2 available) \$35

## Desk \$100

2 drawers Rubbermaid filing cabinet \$20

Framed art \$20

Framed art \$10

Printers \$10

scanners \$25

Desk chair \$10

Table and 6 chairs \$100