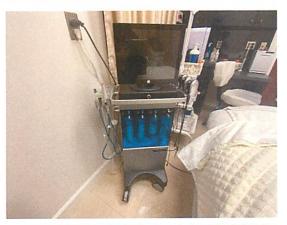

(2 pair available)

Stone top with metal base side table \$300

Large Metal glass coffee table \$250

Metal and stone Lamp \$25

Black stool \$30

6 drawer wooden chest \$60

Sciton laser \$5,000

Metal floor lamp \$10