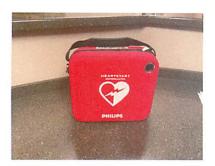

#### Philips heart start \$600

Desk chair \$25

Worn desk chair \$5

Dell computer stations (5 available) \$100

Milano DRE exam chair (4 available) \$450

Side table pair \$40

Black with gold wood chairs (2 available) \$35