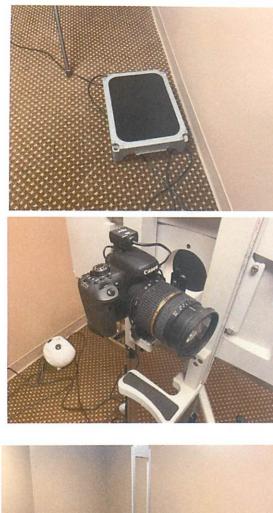

# Surgical standing stool \$20

Canon camera \$70

Mirror flash board \$50

Black fabric chair (2 available) \$100