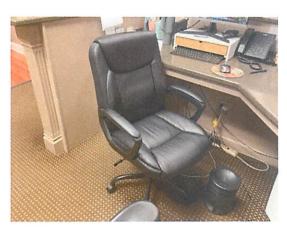

#### Philips heart start \$600

Desk chair \$25

Worn desk chair \$5

Dell computer stations (5 available) \$100

Milano DRE exam chair (4 available) \$450

Side table pair \$40

Black with gold wood chairs (2 available) \$35