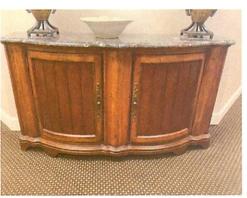

## pair iron mosaic lamps \$140

Large wood stone console \$200

Wide framed art signed \$500 Sold