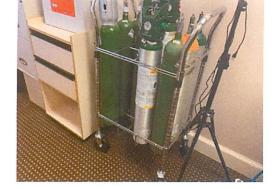

r \$30



Gold framed scenic art \$10



3 sided gold framed mirror (2 available) \$50



Large gold framed art \$20



Desk \$45



Black physician stool \$65



## Pair black \$5



#### Small metal and wicker table \$25



## Metal with wooden top console table \$50



Pair art \$30



Framed art \$12



# Blue/Gray side chair (3 available) \$40



Gold elephant head lamp \$30



Round side table \$50



# Pale yellow sofa \$75



## pair iron mosaic lamps \$140



Large wood stone console \$200



Wide framed art signed \$500 Sold



# Decorative large bowl w/accessory balls \$20



Framed art \$20



Ricoh IM C3000 \$2000



Whirlpool mini frig \$50



Metal organizer \$10



# Crown Aesthetics PRP centrifuge \$100



Zimmer cooler \$5,000



## 4 drawer chest \$40



Pronox \$3,500



## 12 tank holder \$40



## 6 drawers metal desk \$25



4 drawers wide filing cabinet \$25



Tall stool \$15



Spa table \$200



6 drawer chest \$100



Gold and beige stool \$20



Sofwave \$30,000



Spa stool \$15





SkinAct steamer \$100



Hydrafacial \$12,000



Spa cart \$30



# Magnifying lamp \$40



Cooluli Mini cooler \$15



Towel warmer \$25



Double wax warmer \$25







Bookcase \$10



4 drawer legal filing cabinet (2 available) \$25



Warming unit 3m \$400

Stretcher (2 available)\$500



Data scope passport XG on stand \$100 sold



Vasepress compression therapy (2 available) \$200



VersaVac2 smoke filtration \$125



Bedside tray (2 available) - \$30



Suction vac 2 available \$300





Large Framed art \$30



E Raymes Framed art pair \$ 80



Trash \$10