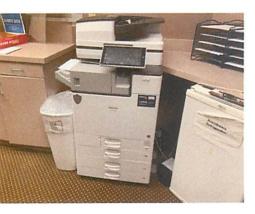

# Decorative large bowl w/accessory balls \$20

Framed art \$20

Ricoh IM C3000 \$2000

Whirlpool mini frig \$50

Metal organizer \$10