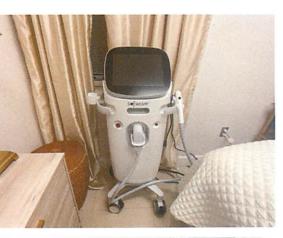

(2 pair available)

Stone top with metal base side table \$300

Large Metal glass coffee table \$250

Metal and stone Lamp \$25

Black stool \$30

6 drawer wooden chest \$60

Sciton laser \$5,000

Metal floor lamp \$10