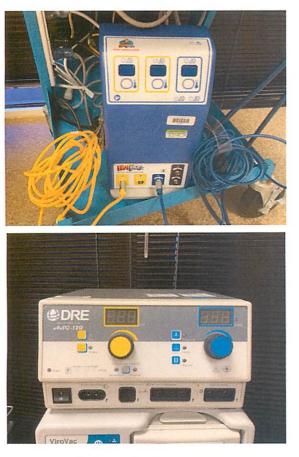

Dre ASG-120 ESU \$500

ViroVac smoke evacuator \$350

Conmed Sabre 180 electro surgical unit \$200

Coagulator \$30

Valleylab cart \$100 sold

Medela fluid management system \$2000

Buhl Metal cart \$100

Vaser, microaire power assisted liposuction, tumescent pump, and suction with stand \$