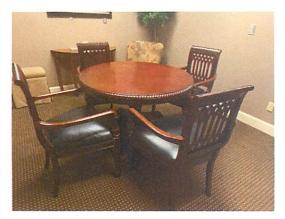

## Framed art pair \$40 Sold

Framed art \$20

Wood table \$10

Tree \$15

PHOTO REPORT

Bookcase wood \$10

4 leather and wood chairs with round wood table \$150