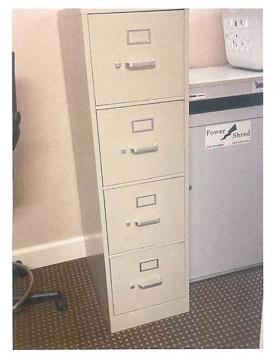

Dry erase board—\$10

Towel and soap dispenser multiple available —\$5

LG sensor dryer - 300

4 drawer filing cabinet (3 available) \$20

Shop Vac - \$50

Slide sorting

Back lighted table - \$50

Wire cart \$25