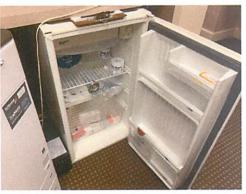

# Decorative large bowl w/accessory balls \$20

Framed art \$20

Ricoh IM C3000 \$2000

Whirlpool mini frig \$50

Metal organizer \$10