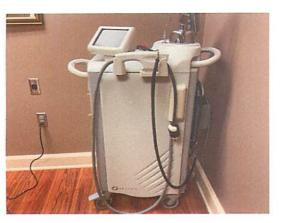

(2 pair available)

Stone top with metal base side table \$300

Large Metal glass coffee table \$250

Metal and stone Lamp \$25

Black stool \$30

6 drawer wooden chest \$60

Sciton laser \$5,000

Metal floor lamp \$10