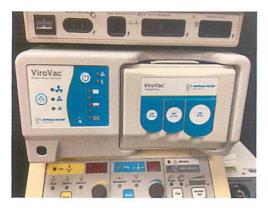

Dre ASG-120 ESU \$500

ViroVac smoke evacuator \$350

Conmed Sabre 180 electro surgical unit \$200

Coagulator \$30

Valleylab cart \$100 sold

Medela fluid management system \$2000

Buhl Metal cart \$100

Vaser, microaire power assisted liposuction, tumescent pump, and suction with stand \$