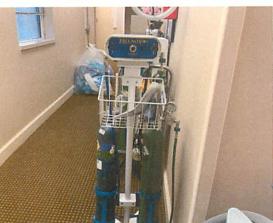

th green shade pair \$30



Gold framed scenic art \$10



3 sided gold framed mirror (2 available) \$50



Large gold framed art \$20



Desk \$45



Black physician stool \$65



## Pair black \$5



#### Small metal and wicker table \$25



## Metal with wooden top console table \$50



Pair art \$30



Framed art \$12



# Blue/Gray side chair (3 available) \$40



Gold elephant head lamp \$30



Round side table \$50



# Pale yellow sofa \$75



## pair iron mosaic lamps \$140



Large wood stone console \$200



Wide framed art signed \$500 Sold



# Decorative large bowl w/accessory balls \$20



Framed art \$20



Ricoh IM C3000 \$2000



Whirlpool mini frig \$50



Metal organizer \$10



# Crown Aesthetics PRP centrifuge \$100



Zimmer cooler \$5,000



## 4 drawer chest \$40



Pronox \$3,500



## 12 tank holder \$40



## 6 drawers metal desk \$25



4 drawers wide filing cabinet \$25



Tall stool \$15



Spa table \$200



6 drawer chest \$100



Gold and beige stool \$20



Sofwave \$30,000



Spa stool \$15





SkinAct steamer \$100



Hydrafacial \$12,000



Spa cart \$30



# Magnifying lamp \$40



Cooluli Mini cooler \$15



Towel warmer \$25



Double wax warmer \$25







Bookcase \$10



4 drawer legal filing cabinet (2 available) \$25



Warming unit 3m \$400

Stretcher (2 available)\$500



Data scope passport XG on stand \$100 sold



Vasepress compression therapy (2 available) \$200



VersaVac2 smoke filtration \$125



Bedside tray (2 available) - \$30



Suction vac 2 available \$300





Large Framed art \$30



E Raymes Framed art pair \