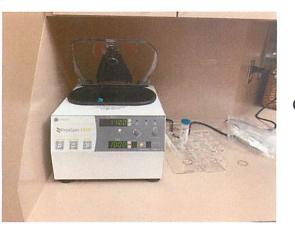

20





Codman bipolar \$100



# Leaf prints \$10



Wood side table \$40



## Metal lamp with green shade pair \$30



Gold framed scenic art \$10



3 sided gold framed mirror (2 available) \$50



Large gold framed art \$20



Desk \$45



Black physician stool \$65



## Pair black \$5



#### Small metal and wicker table \$25



## Metal with wooden top console table \$50



Pair art \$30



Framed art \$12



# Blue/Gray side chair (3 available) \$40



Gold elephant head lamp \$30



Round side table \$50



# Pale yellow sofa \$75



## pair iron mosaic lamps \$140



Large wood stone console \$200



Wide framed art signed \$500 Sold



# Decorative large bowl w/accessory balls \$20



Framed art \$20



Ricoh IM C3000 \$2000



Whirlpool mini frig \$50



Metal organizer \$10



# Crown Aesthetics PRP centrifuge \$100



Zimmer cooler \$5,000



## 4 drawer chest \$40



Pronox \$3,500



## 12 tank holder \$40



## 6 drawers metal desk \$25



4 drawers wide filing cabinet \$25



Tall stool \$15



Spa table \$200



6 drawer chest \$100



Gold and beige stool \$20



Sofwave \$30,000



Spa stool \$15





SkinAct steamer \$100



Hydrafacial \$12,000



Spa cart \$30



# Magnifying lamp \$40



Cooluli Mini cooler \$15



Towel warmer \$25



Double wax warmer \$25







Bookcase \$10



4 drawer legal filing cabinet (2 available) \$25



Warming unit 3m \$400

Stretcher (2 available)\$500



Data scope passport XG on stand \$100 sold



Vasepress compression therapy (2 available) \$200



VersaVac2 smoke filtration \$125



Bedside tray (2 available) -