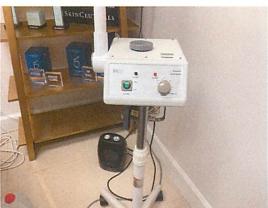

(2 pair available)

Stone top with metal base side table \$300

Large Metal glass coffee table \$250

Metal and stone Lamp \$25

Black stool \$30

6 drawer wooden chest \$60

Sciton laser \$5,000

Metal floor lamp \$10