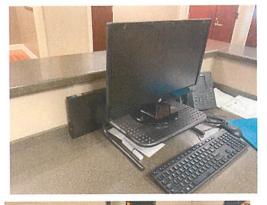

#### Philips heart start \$600

Desk chair \$25

Worn desk chair \$5

Dell computer stations (5 available) \$100

Milano DRE exam chair (4 available) \$450

Side table pair \$40

Black with gold wood chairs (2 available) \$35