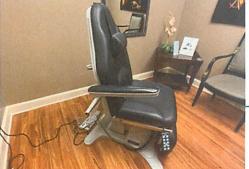

#### Philips heart start \$600

Desk chair \$25

Worn desk chair \$5

Dell computer stations (5 available) \$100

Milano DRE exam chair (4 available) \$450

Side table pair \$40

Black with gold wood chairs (2 available) \$35