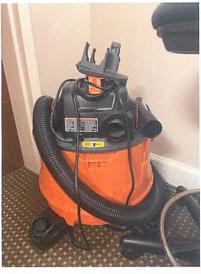

Dry erase board—\$10

Towel and soap dispenser multiple available —\$5

LG sensor dryer - 300

4 drawer filing cabinet (3 available) \$20

Shop Vac - \$50

Slide sorting

Back lighted table - \$50

Wire cart \$25