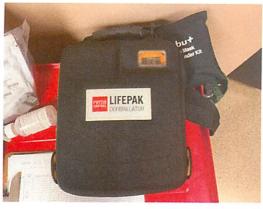

#### Philips heart start \$600

Desk chair \$25

Worn desk chair \$5

Dell computer stations (5 available) \$100

Milano DRE exam chair (4 available) \$450

Side table pair \$40

Black with gold wood chairs (2 available) \$35