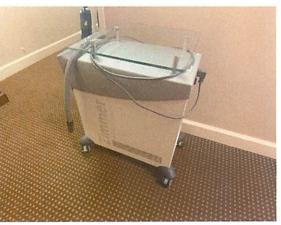

Grotting Plastic Surgery Inventory List and Photos

Wooden hutch—\$75

Console table. \$75

Digital scale \$60

Laser cart hand truck—\$80

Wheelchair—\$140

Hand painted wooden wall hanging \$50

Wooden wall art—\$100