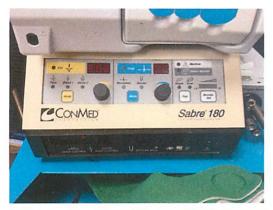

Dre ASG-120 ESU \$500

ViroVac smoke evacuator \$350

Conmed Sabre 180 electro surgical unit \$200

Coagulator \$30

Valleylab cart \$100 sold

Medela fluid management system \$2000

Buhl Metal cart \$100

Vaser, microaire power assisted liposuction, tumescent pump, and suction with stand \$